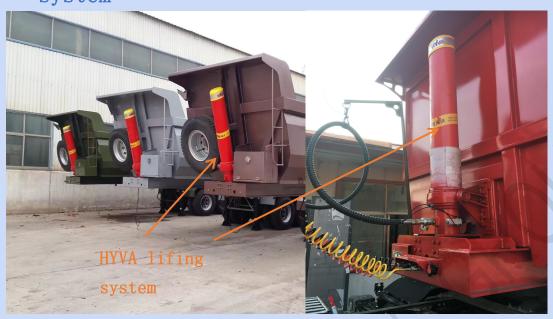

#### ZF dumper semi trailer lifting

system

Marketing dumper semi trailer lifting system

The hydraulic system is an important module of dumper semitrailer. Only under its control, the dump semi-trailer can stop, return, lift, limit and other related work. HYVA lifting system has higher quality, which can do all these work perfectly and assure the trailer's life and function.

In the market, most lifting systems are common brand, the quality is not very good. It will affect dumper trailer's life and function, adding your cost.