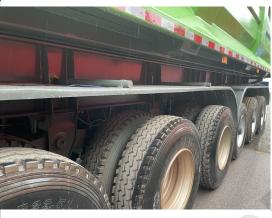

### Axles advantage comparison

#### ZF dumper semi Trailer Axles

Fuwa Axles

ZF dumper trailers' Axles adopt famous brands such as Fuwa BPW York Etc, capacity 13 tons, 16 tons brake pad. They carry heavier capacity. For some huge or bigger cargos transportation, they are the better choice.

#### Marketing dumper semi Common Axles

Common Axles

Most of the dumper trailers are equipped with common brand axles. The relative parts are always expensive abroad. It is difficult to be competent for heavy transportation, with shorter service life.