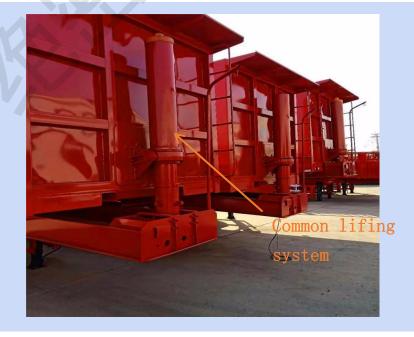

### Lifting system advantage

#### ZF dumper semi trailer lifting

system

Marketing dumper semi trailer lifting system

The hydraulic system is an important module of dumper semitrailer. Only under its control, the dump semi-trailer can stop, return, lift, limit and other related work. HYVA lifting system has higher quality, which can do all these work perfectly and assure the trailer's life and function.

In the market, most lifting systems are common brand, the quality is not very good. It will affect dumper trailer's life and function, adding your cost.