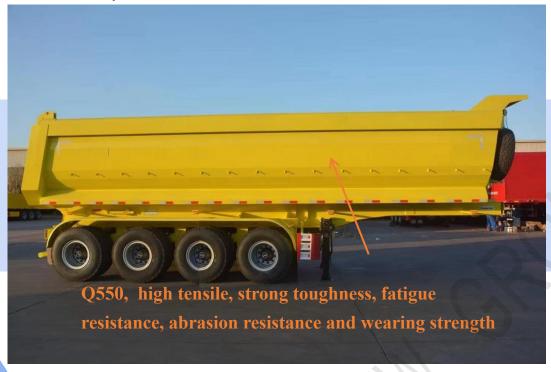

### Materials advantage

ZF truck trailer dumper trailer steel Q550

Marketing dumper trailer steel Q345

ZF Dumper semi trailer adopts heavy duty machine's materials Q550, which is very famous for its high tensile, strong toughness, fatigue resistance, abrasion resistance and wearing strength. It is the more suitable materials for heavier transportation trailers and not easily deformed.