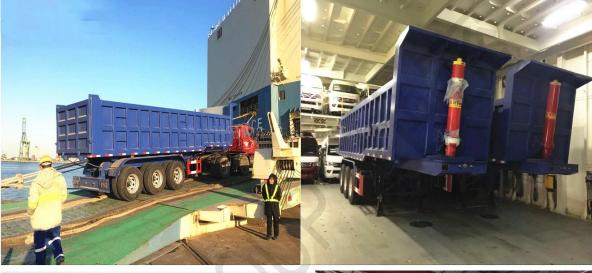

### Other service-transportation

We recommend the suitable transportaion way for customers, bulk ship, comtainer, Ro-Ro ship, safe and less freight. And we have good cooperation with many big ship companies, which can ensure the transportation date and welcome by customers.