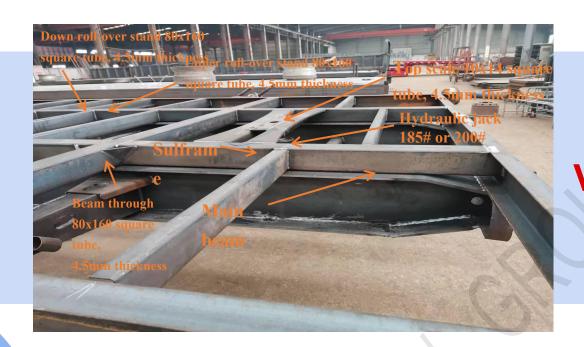

#### ZF truck trailer dumper trailer subframe

For dump semi-trailer, subframe is a very important. When unloading, the sub-frame play a main supporting role, all the cargo's weight are supported by the sub-frame. ZF dumper semi trailer, mainbeam, sulframe, beam through, top scale, upper and down roll-over stand, all of them are higher standard and quality. It can improve the trailer's loading capacity and service life.

#### Marketing dumper trailer subframe

However, in the markert some dumper semi trailers, mainbeam, sulframe, beam through, top scale, upper and down roll-over stand, all of them are lower standard and quality. This reduce the trailer's loading capacity and service life, very dangerous.