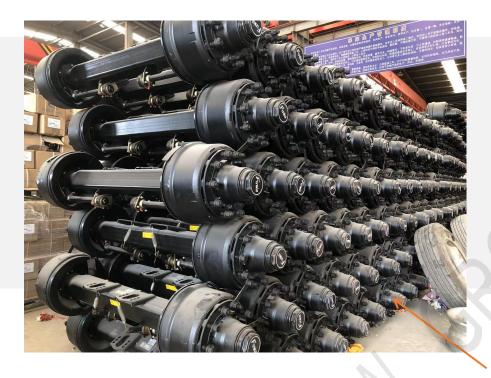

### Axles advantage comparison

#### ZF dumper semi Trailer Axles

Fuwa Axles

ZF dumper trailers' Axles adopt famous brands such as Fuwa BPW York Etc, capacity 13 tons, 16 tons brake pad. They carry heavier capacity. For some huge or bigger cargos transportation, they are the better choice.

#### Marketing dumper semi Common Axles

Common Axles

Most of the dumper trailers are equipped with common brand axles. The relative parts are always expensive abroad. It is difficult to be competent for heavy transportation, with shorter service life.