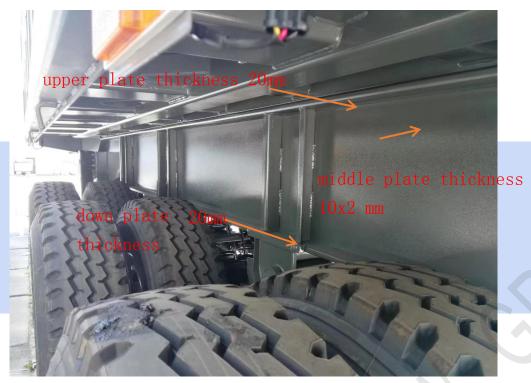

#### ZF truck trailer dumper trailer main beam

VS

Q 550 steel, the height of the beam is 500mm. upper plate is 20mm, down plate is 20mm, middle plate double 10 mm, with high strength, strong lifting force, good rigidity, good toughness, strong bearing capacity, and will not permanent deform. Additional, we can customize the trailer according to the customer's requirements, economical and safe.