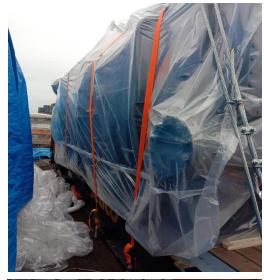

### Other service-transportation

We recommend the suitable transportaion way for customers, bulk ship, comtainer, Ro-Ro ship, safe and less freight. And we have good cooperation with many big ship companies, which can ensure the transportation date and welcome by customers.