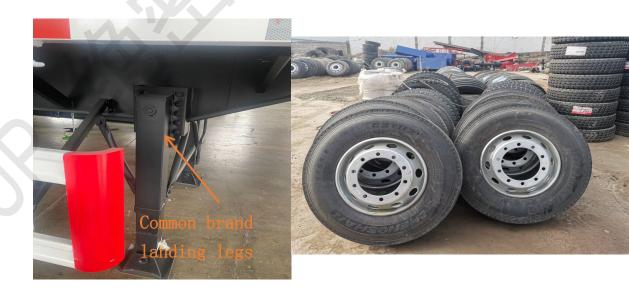

### Other service-landing legs advantage

#### ZF dumper semi trailer landing legs

V S

ZF dumper trailers' landing legs are Fuwa or JOST, famous brand, they have higher quality. High quality tires, Double Coin/Ling Long/Michelin/ Triangle/Bridge stone and other famous brand for choice. Better Performance in wear resistance. They can support the trailers when loading heavier cargos. And they can also extend trailers' service life.

#### Marketing dumper semi trailer Common legs

In the market, most dumper trailers' landing legs are common brands with common quality. And the tires are common brands without after service. It is diffcult to guarantee trailers' life when loading heavier cargos.