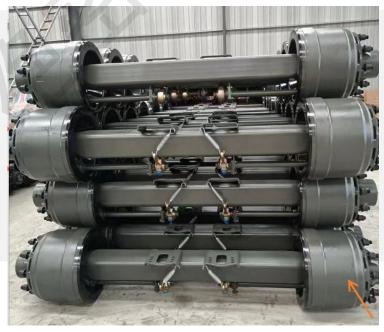

### Axles advantage comparison

#### ZF dumper semi Trailer Axles

Fuwa Axles

ZF dumper trailers' Axles adopt famous brands such as Fuwa BPW York Etc, capacity 13 tons, 16 tons brake pad. They carry heavier capacity. For some huge or bigger cargos transportation, they are the better choice.

#### Marketing dumper semi Common Axles

Common Axles

Most of the dumper trailers are equipped with common brand axles. The relative parts are always expensive abroad. It is difficult to be competent for heavy transportation, with shorter service life.