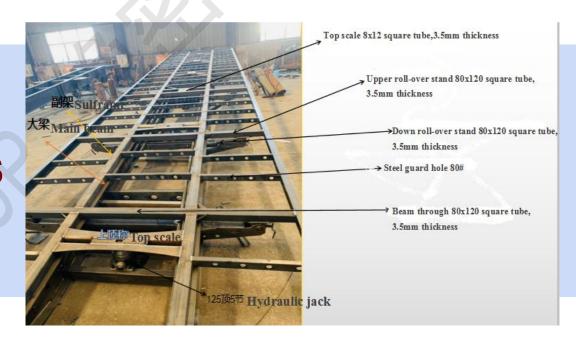

#### ZF truck trailer dumper trailer subframe

For dump semi-trailer, subframe is a very important. When unloading, the sub-frame play a main supporting role, all the cargo's weight are supported by the sub-frame. ZF dumper semi trailer, mainbeam, sulframe, beam through, top scale, upper and down roll-over stand, all of them are higher standard and quality. It can improve the trailer's loading capacity and service life.

#### Marketing dumper trailer subframe

However, in the markert some dumper semi trailers, mainbeam, sulframe, beam through, top scale, upper and down roll-over stand, all of them are lower standard and quality. This reduce the trailer's loading capacity and service life, very dangerous.