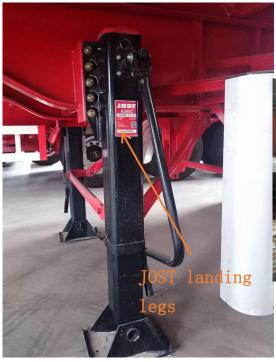

### Other service-landing legs advantage

#### ZF dumper semi trailer landing legs

V S

ZF dumper trailers' landing legs are Fuwa or JOST, famous brand, they have higher quality. High quality tires, Double Coin/Ling Long/Michelin/ Triangle/Bridge stone and other famous brand for choice. Better Performance in wear resistance. They can support the trailers when loading heavier cargos. And they can also extend trailers' service life.

#### Marketing dumper semi trailer Common legs

In the market, most dumper trailers' landing legs are common brands with common quality. And the tires are common brands without after service. It is diffcult to guarantee trailers' life when loading heavier cargos.