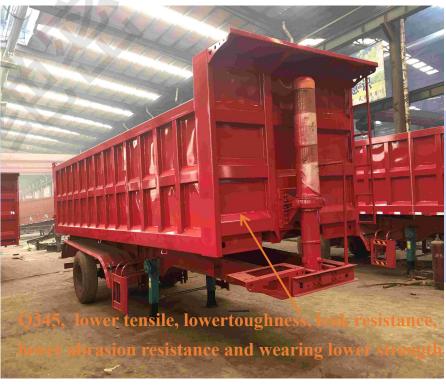

### Materials advantage

ZF truck trailer dumper trailer steel Q550

Marketing dumper trailer steel Q345

ZF Dumper semi trailer adopts heavy duty machine's materials Q550, which is very famous for its high tensile, strong toughness, fatigue resistance, abrasion resistance and wearing strength. It is the more suitable materials for heavier transportation trailers and not easily deformed.