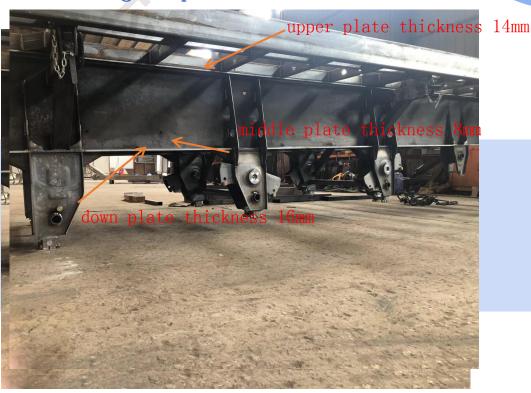

#### Marketing dumper trailer main beam

Q 345 steel, the height of the beam is 500mm. upper plate is 14 mm, down plate is 16 mm, middle plate is 8 mm., low strength, low lifting force, badrigidity, bad toughness, low bearing capacity, and will permanent deform easily. And many suppliers adjust the main beam's thickness according to the customer's price.